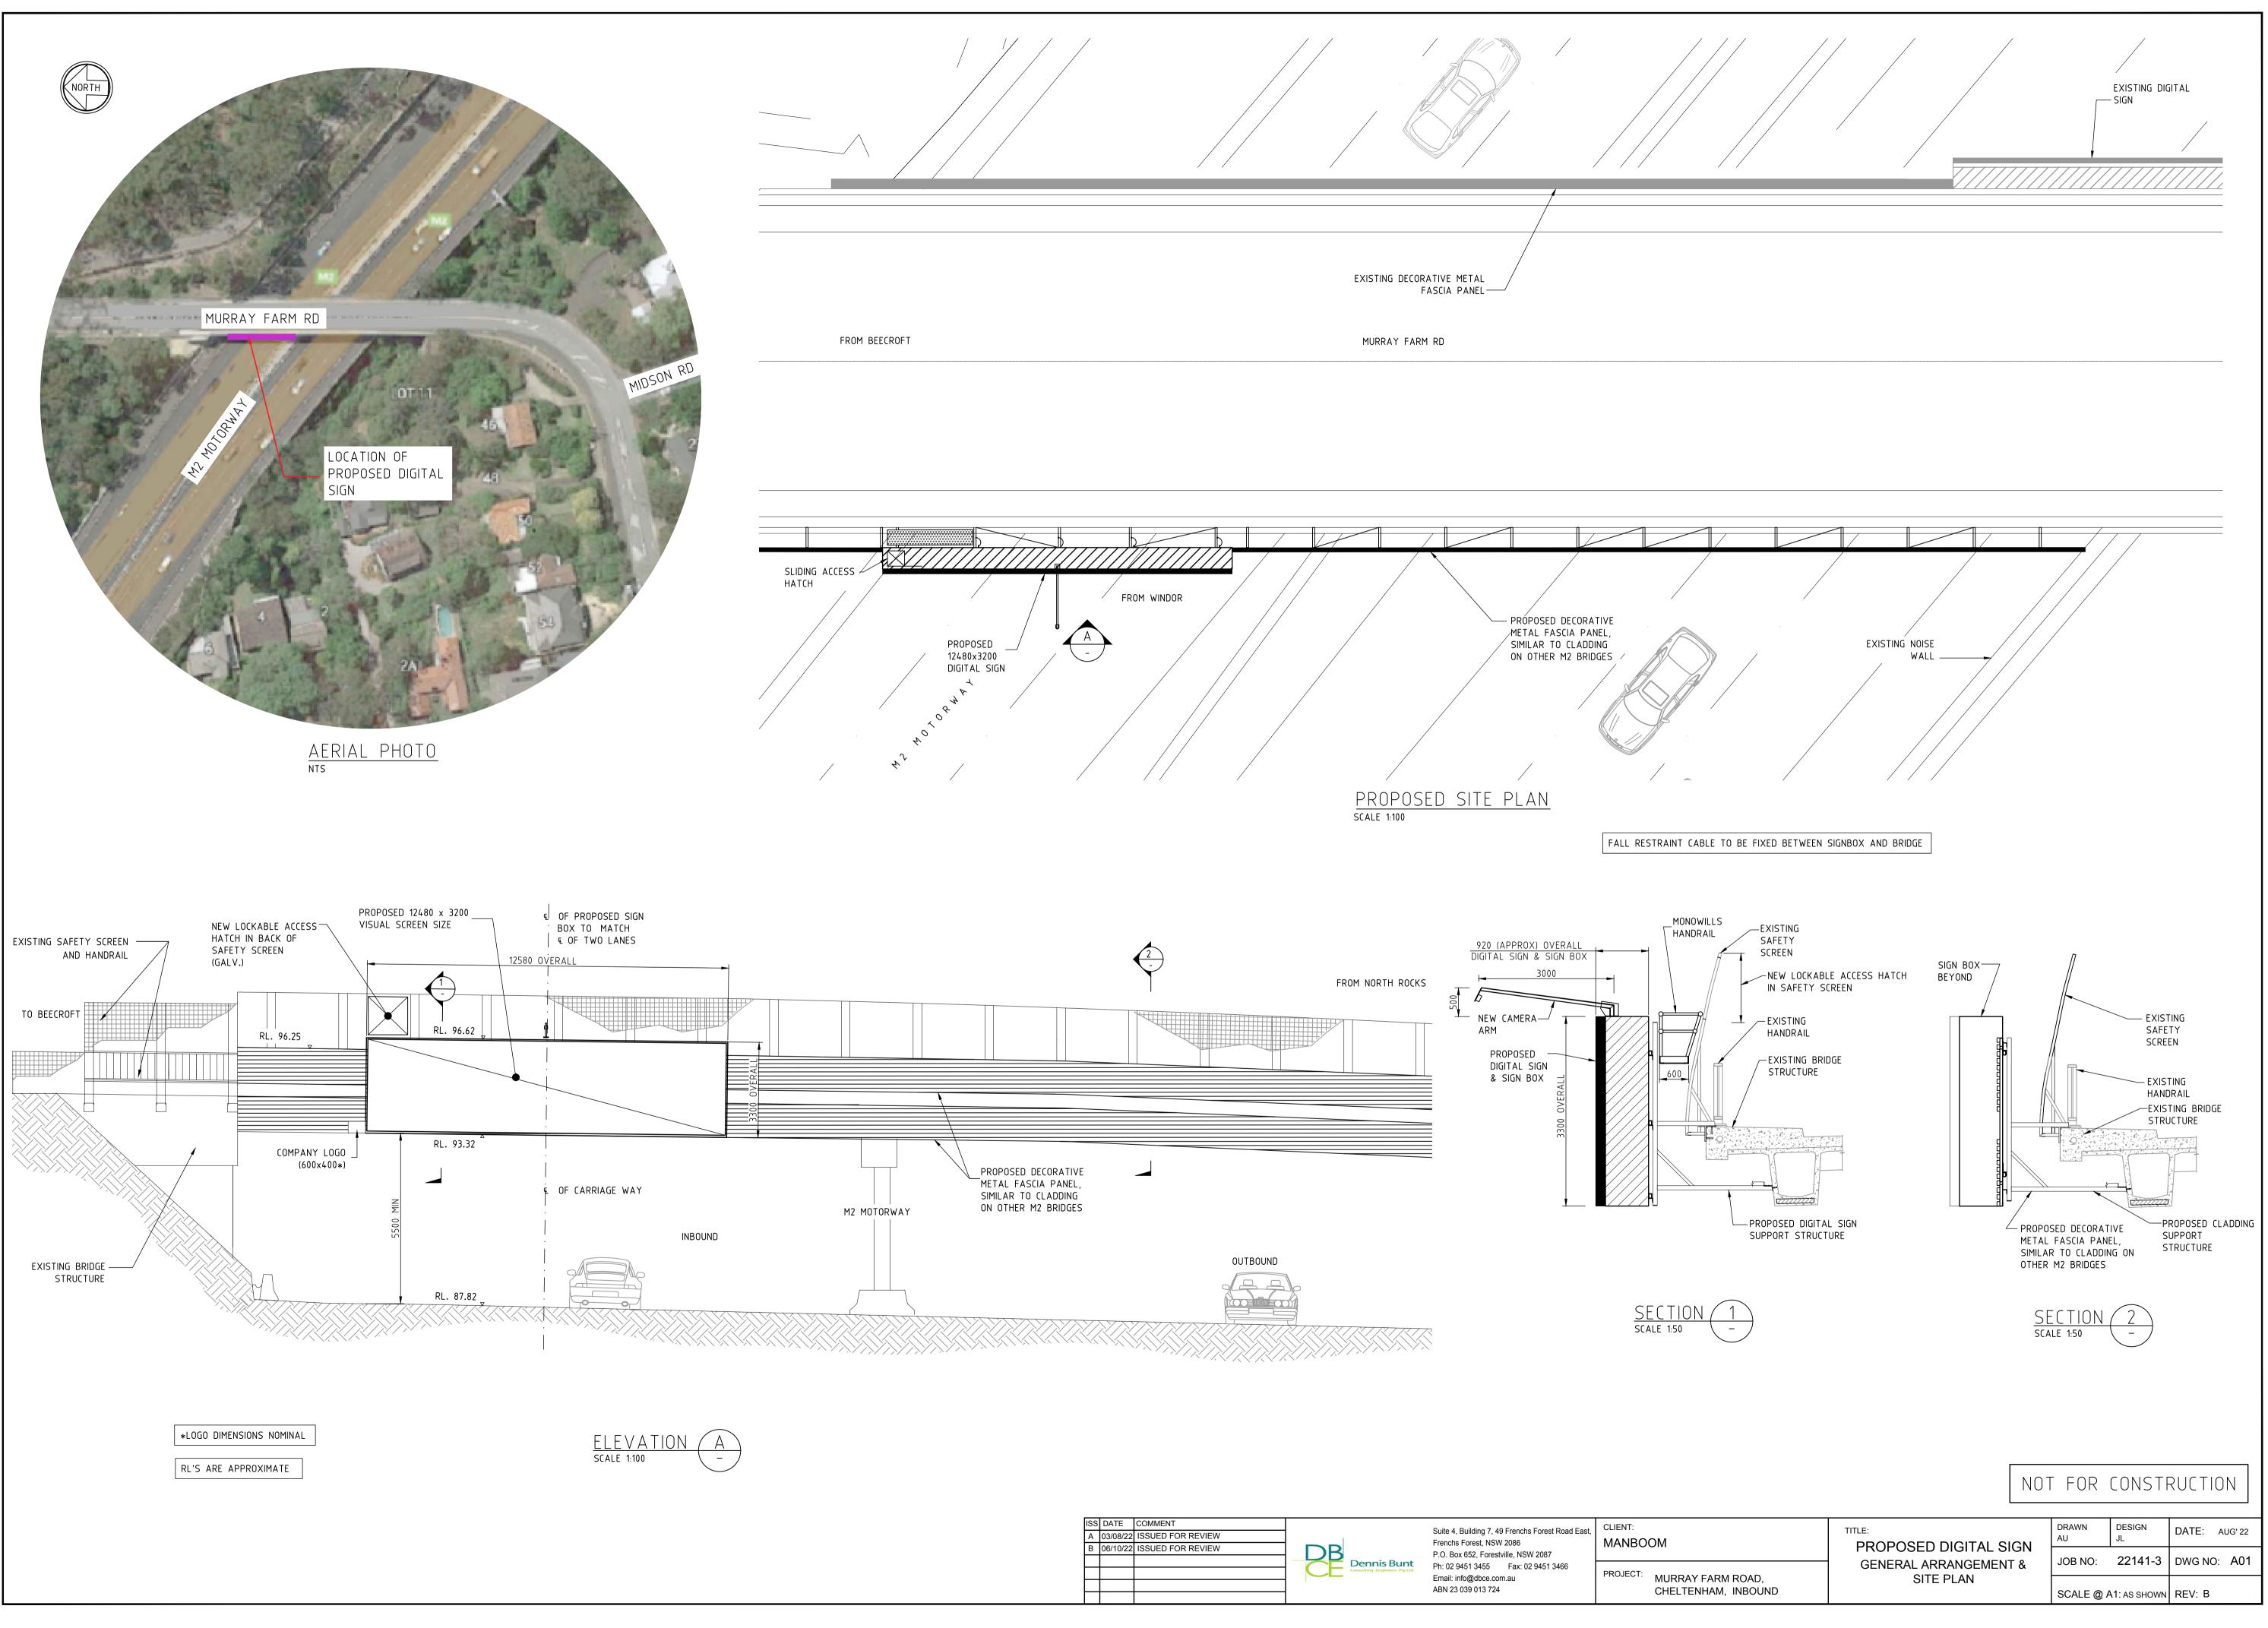

| A | 03/08/22 | COMMENT<br>ISSUED FOR REVIEW<br>ISSUED FOR REVIEW | Dennis Bunt                  | Suite 4, Building 7, 49 Frenchs Forest Road East,<br>Frenchs Forest, NSW 2086<br>P.O. Box 652, Forestville, NSW 2087 | CLIENT:<br>MANBOOM |                                   |
|---|----------|---------------------------------------------------|------------------------------|----------------------------------------------------------------------------------------------------------------------|--------------------|-----------------------------------|
|   |          |                                                   | Consulting Engineers Pty Ltd | Ph: 02 9451 3455 Fax: 02 9451 3466<br>Email: info@dbce.com.au<br>ABN 23 039 013 724                                  | PROJECT:           | MURRAY FARM RC<br>CHELTENHAM, INI |